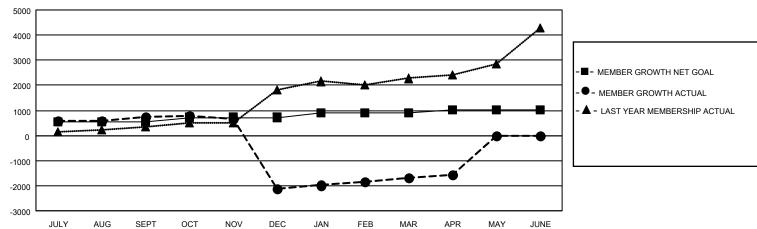

## GAT MONTHLY MEMBERSHIP PROGRESS REPORT

Multiple District 3232

Results as of: 4/30/2022

LOCATION: INDIA

| Clubs         |               |             |               | Members               |                           |                         |                                                    |  |
|---------------|---------------|-------------|---------------|-----------------------|---------------------------|-------------------------|----------------------------------------------------|--|
|               | RESULTS FOR   | R 2021-2022 |               | RESULTS FOR 2021-2022 |                           |                         |                                                    |  |
| QUARTER       | NEW CLUB GOAL | NEW CLUBS   | DROPPED CLUBS | QUARTER               | MEMBER GROWTH NET<br>GOAL | MEMBER GROWTH<br>ACTUAL | DROPPED<br>MEMBERS ACTUAL<br>(including transfers) |  |
| JULY/AUG/SEPT | 18            | 38          | 14            | JULY/AUG/SE           | PT 545                    | 1,276                   | 479                                                |  |
| OCT/NOV/DEC   | 12            | 15          | 13            | OCT/NOV/DE            | C 175                     | 921                     | 3,776                                              |  |
| JAN/FEB/MAR   | 11            | 16          | 13            | JAN/FEB/MAR           | 170                       | 942                     | 459                                                |  |
| APR/MAY/JUNE  | 5             | 2           | 0             | APR/MAY/JUN           | IE 125                    | 192                     | 65                                                 |  |