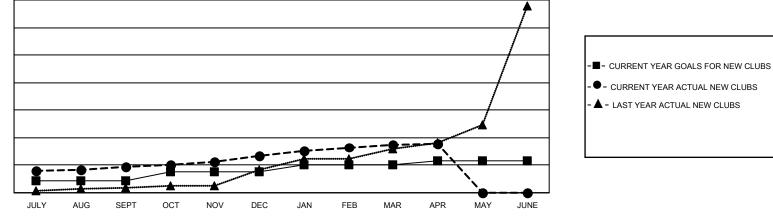

## GAT MONTHLY MEMBERSHIP PROGRESS REPORT

Multiple District 3232

Results as of: 4/30/2022

LOCATION: INDIA

| Clubs         |               |             |               | Members               |                           |                         |                                                    |  |
|---------------|---------------|-------------|---------------|-----------------------|---------------------------|-------------------------|----------------------------------------------------|--|
|               | RESULTS FOR   | R 2021-2022 |               | RESULTS FOR 2021-2022 |                           |                         |                                                    |  |
| QUARTER       | NEW CLUB GOAL | NEW CLUBS   | DROPPED CLUBS | QUARTER               | MEMBER GROWTH NET<br>GOAL | MEMBER GROWTH<br>ACTUAL | DROPPED<br>MEMBERS ACTUAL<br>(including transfers) |  |
| JULY/AUG/SEPT | 18            | 38          | 14            | JULY/AUG/SE           | PT 545                    | 1,276                   | 479                                                |  |
| OCT/NOV/DEC   | 12            | 15          | 13            | OCT/NOV/DE            | C 175                     | 921                     | 3,776                                              |  |
| JAN/FEB/MAR   | 11            | 16          | 13            | JAN/FEB/MAR           | 170                       | 942                     | 459                                                |  |
| APR/MAY/JUNE  | 5             | 2           | 0             | APR/MAY/JUN           | IE 125                    | 192                     | 65                                                 |  |